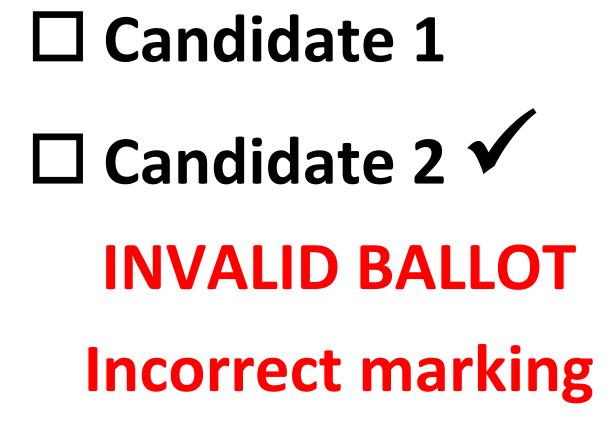

#### Vote For (position)

(by placing **区** or **☑**)

Any other mark will be considered invalid

☐ Candidate 1☐ Candidate 2☐ INVALID BALLOT Incorrect marking