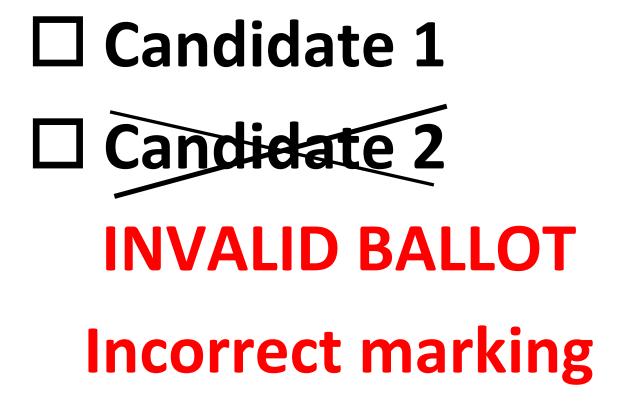

#### Vote For (position)

(by placing **坚** or **☑**)

Any other mark will be considered invalid

✓ Candidate 1✓ Candidate 2

INVALID BALLOT
Too many markings